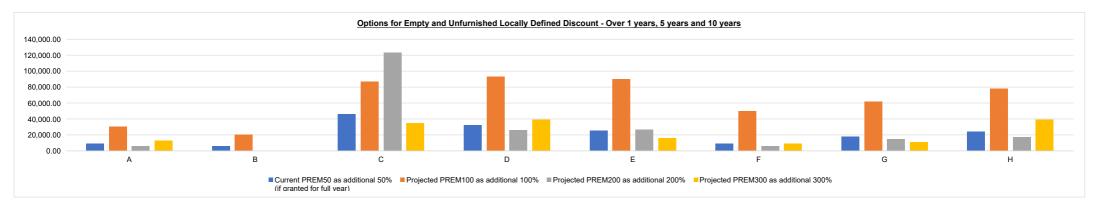

## Projected Figures for Increasing PREM50 from 50% to 100%, 200% and 300%

Appendix 1 - Options for Empty and Unfurnished Locally Defined Discount (Premium) - Over 1 years, 5 years and 10 years

| Band | Numer of PREM50 Properties | 2023/24 Charges (£) | Full Liability | Current PREM50 as additional 50%<br>(if granted for full year) | Accounts over<br>1 but under 5<br>years | Projected PREM100 as additional 100% | Accounts over 5 but under 10 years | Projected PREM200 as additional 200% | Accounts<br>over 10 Years | Projected PREM300 as additional 300% | Additional Revenue To Collect |
|------|----------------------------|---------------------|----------------|----------------------------------------------------------------|-----------------------------------------|--------------------------------------|------------------------------------|--------------------------------------|---------------------------|--------------------------------------|-------------------------------|
| Α    | 13                         | 1447.05             | 18,811.65      | 9,405.83                                                       | 21                                      | 30,388.05                            | 2                                  | 5,788.20                             | 3                         | 13,023.45                            | 39,793.88                     |
| В    | 7                          | 1688.22             | 11,817.54      | 5,908.77                                                       | 12                                      | 20,258.64                            | 0                                  | 0.00                                 | 0                         | 0.00                                 | 14,349.87                     |
| С    | 48                         | 1929.39             | 92,610.72      | 46,305.36                                                      | 45                                      | 86,822.55                            | 32                                 | 123,480.96                           | 6                         | 34,729.02                            | 198,727.17                    |
| D    | 30                         | 2170.57             | 65,117.10      | 32,558.55                                                      | 43                                      | 93,334.51                            | 6                                  | 26,046.84                            | 6                         | 39,070.26                            | 125,893.06                    |
| E    | 19                         | 2652.92             | 50,405.48      | 25,202.74                                                      | 34                                      | 90,199.28                            | 5                                  | 26,529.20                            | 2                         | 15,917.52                            | 107,443.26                    |
| F    | 6                          | 3135.27             | 18,811.62      | 9,405.81                                                       | 16                                      | 50,164.32                            | 1                                  | 6,270.54                             | 1                         | 9,405.81                             | 56,434.86                     |
| G    | 10                         | 3617.62             | 36,176.20      | 18,088.10                                                      | 17                                      | 61,499.54                            | 2                                  | 14,470.48                            | 1                         | 10,852.86                            | 68,734.78                     |
| Н    | 11                         | 4341.14             | 47,752.54      | 23,876.27                                                      | 18                                      | 78,140.52                            | 2                                  | 17,364.56                            | 3                         | 39,070.26                            | 110,699.07                    |
|      |                            |                     |                |                                                                |                                         |                                      |                                    |                                      |                           |                                      |                               |
|      | 144                        | 20,982.18           | 341,502.85     | 170,751.43                                                     | 206                                     | 510,807.41                           | 50                                 | 219,950.78                           | 22                        | 162,069.18                           | 722,075.95                    |